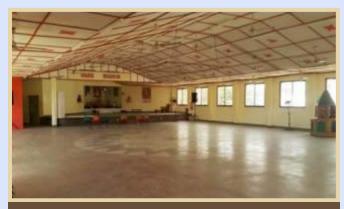

In the last sixty years, our community managed to build its own premises (community hall) twice. The original one was acquired and built in 1955 and the second one, in 1985.

The current community hall on Maalim Juma Road has undergone continuous improvements to meet the modern requirements. It boasts of lower and upper hall each with sitting capacity of 500 people, a volleyball playing field, a modern Kitchen and a two-room flat.