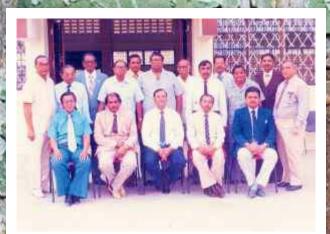

>> Continued on Page 24

Shree Rajput Dhobi Yuvak Mandal - 1942

<< Continued from Page 22

As a result a building was bought on Haile Selassie Road, Mombasa in 1954. Thereafter, our Society was registered and named Shree Rajput Dhobi Samaj. The opening ceremony for the registration was performed by Kanjibhai Laxman Parmar on 15th October, 1955 who donated a generous sum of Ksh 5,251/=.

As a result a building was bought on Haile Selassie Road, Mombasa in 1954. Thereafter, our Society was registered and named Shree Rajput Dhobi Samaj. The opening ceremony for the registration was performed by Kanjibhai Laxman Parmar on 15<sup>th</sup> October, 1955 who donated a generous sum of Ksh