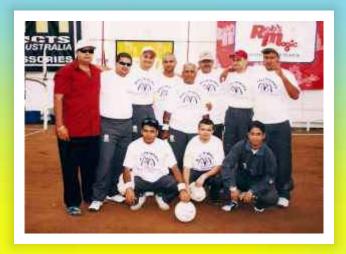

The first volley ball team representing SRDS in Dar.

active member of the community became the first youngster to qualify as a medical practitioner, setting an example to the entire community and started the tradition of young members of the community pursuing courses of higher education both locally and overseas.

The first ever SRDS Volley ball team in Dar-es-Salaam with Premjibhai Vaghela (centre)

in. It was held in Dar Es-Salaam. This Cup was donated by Premjibhai Vaghela.

In 1965 our first *SRDS* Mombasa squad of 9 players travelled to Dar es Salaam under the captainship of Harilalbhai Chohan, Chandubhai Solanki, Damjibhai Solanki and Babubhai.