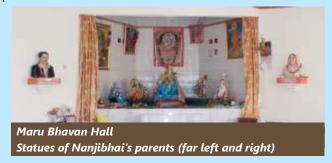

Kitchen Opening by Jayendrabhai Solanki & Family.

In the same year, Maru Bhavan Hall was constructed by Nanjibhai Virchand Maru which increased the capacity to host events at the Samaj. Samaj members also accepted to keep the statues of Nanjibhai's parents besides the *mandir*.