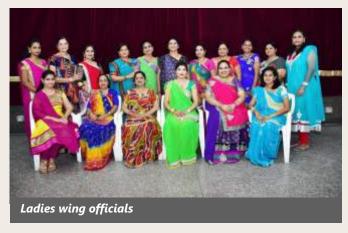

# Bhavitaben N. Chohan SRDS Ladies Wing Chairlady.

he mahila mandal was formed on 16<sup>th</sup> July, 1988 under the leadership of chairlady Pratibhaben H Vaghela. The team which was greatly supported by Trikambhai Vaja took part in various *Garba* competitions at the *Shiv* temple and during *Navratri*.

# SRDS LADIES WING

Distinguished ladies who supported the infant ladies wing are Kantaben Modasia and Lataben Chohan, thereafter the mahila mandal introduced monthly satsungs and religious activities.

A new ladies wing committee which was formed in April 2015 started participating actively in our *Rajput Dhobi Samaj* by organizing many religious and entertainment programs which created unity and harmony in our community. These vibrant and dynamic ladies took up the challenge of renaming the *mahila mandal* into "Ladies wing" under the leadership of Bhavitaben N. Chohan.