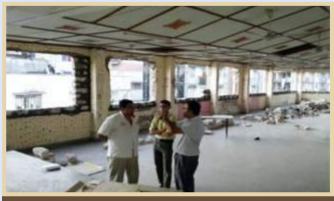

# REPORT ON THE RENOVATION OF MARU BHAVAN HALL BY THE TREASURER

Saritbhai Vaja

hen the current management committee took over leadership in 2015 they deliberated and agreed on the importance of renovating our *Samaj* premises, which has been in use for over 30 years. Renovations of *Maru Bhavan* hall which was on the fifth phase was

The initial budget for the renovations was Ksh 1.3 Million but due to additional improvements and adjustments the cost increased to Ksh 2.1 Million.

agreed upon in our general members meeting of 1<sup>st</sup> August, 2015.

The initial budget for the renovations was Ksh 1.3 Million but due to additional improvements and adjustments the cost increased to Ksh 2.1 Million.