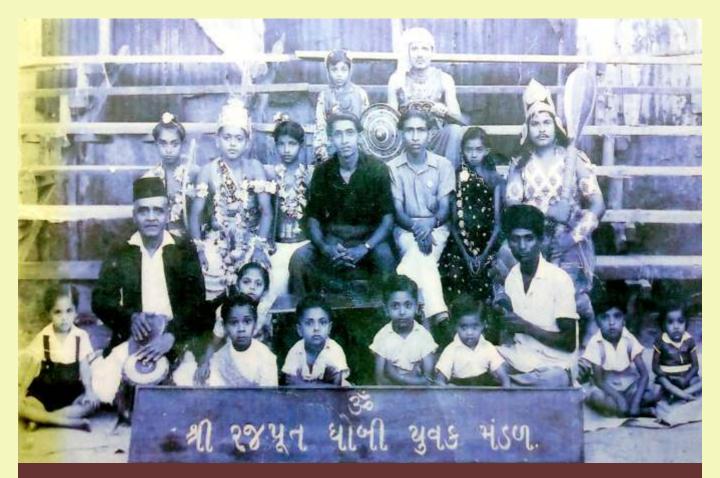

Some active young men namely: Mavjibhai Hirji Parmar, Pragjibhai Velji Solanki, Karsanbhai Harji Vaghela, and Nanjibhai Devji Vaja formed a Society called **Shree Rajput Dhobi Yuvak Mandal** on 20<sup>th</sup> March, 1942 and commenced various activities such as Navratri Garba, Diwali, Janmastmi and marriage ceremonies on a hired plot in old town - near Salim Juma Road (now known as Digo Road) where stands the present Jain Temple "Derasar".

At the beginning, some elders of the community resisted this move but after much persuasion they agreed to join forces with the rest for the betterment and welfare of the Community as a whole. Narshibhai Nanji Parmar, who later on became a celebrated gymnastic, introduced this activity to the youth. The celebration of *Navratri* festival with all its pomp and splendour became an obsession of our *mandal*.

With the assistance of Harjibhai Kalidas Parmar, a beautiful "Garbi" of Goddess Ambe Maa was made. Vesh Bhusha (fancy dressing) became the talk of the town where Kanjibhai Jetha Solanki would dress as Bhim.

>> Continued on Page 24

Shree Rajput Dhobi Yuvak Mandal - 1942

<< Continued from Page 22

As a result a building was bought on Haile Selassie Road, Mombasa in 1954. Thereafter, our Society was registered and named Shree Rajput Dhobi Samaj. The opening ceremony for the registration was performed by Kanjibhai Laxman Parmar on 15th October, 1955 who donated a generous sum of Ksh 5,251/=.

Chagganbhai Velji Solanki would dress as Hanuman, Amratlalbhai Devji Vaja as Sita, Narshibhai Nanji Parmar as Ram and Purshotambhai Parmar as Laxman. Other Hindu community members in Mombasa visited our Samaj to enjoy the splendour of Navratri festival every year.