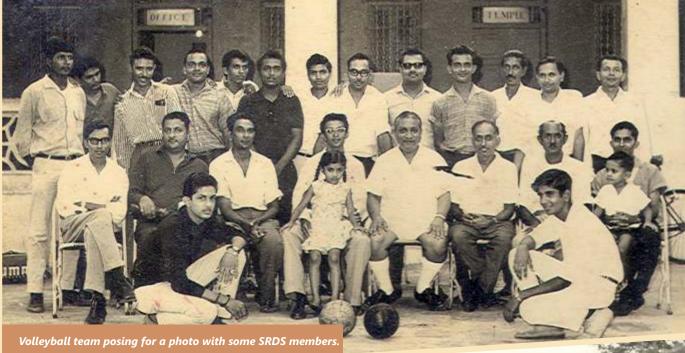

Mr. Mavjibhai Hirji Parmar initiated a "Youth League" to introduce sports activities like volleyball and table tennis; thus a volleyball court was erected within the compound of the Samaj. Thereafter annual tournaments were started with the aim of creating a better understanding with other community members residing in east and central Africa. On the cultural aspects these youngsters were successful in

The first volley ball team representing SRDS in Dar.

active member of the community became the first youngster to qualify as a medical practitioner, setting an example to the entire community and started the tradition of young members of the community pursuing courses of higher education both locally and overseas.