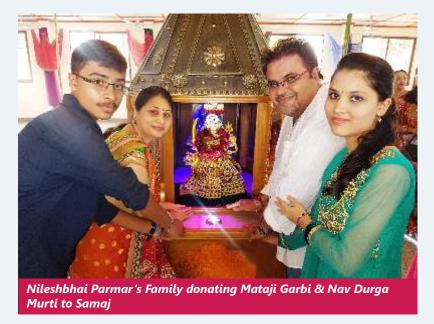

#### << Continued from Page 32

& family donated a magnificent new "dwar" (entrance gate) to our Samaj and later performed the opening ceremony.

Soon after that our Samaj also hosted the 89th

Once again, Marubhai Parivar offered his support for our activities and Nanjibhai sponsored the renovation and donated Ksh 1.3 million towards it. On 10<sup>th</sup> October 2016, Nileshbhai Suryakantbhai Parmar & family donated *Mataji Garbi & Navdurga* 