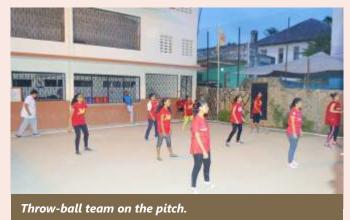

The youth wing has various new ideas of coming up with new sporting activities from which we introduced the throw ball sport for ladies and also had the Box Cricket League tournament in 2016.

Currently we have a very strong youth of 61 members who have laid down big plans to take *Shree Rapjut Dhobi Samaj* Mombasa to greater Heights.