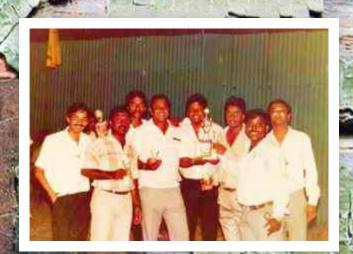

The first volley ball team representing SRDS in Dar.

active member of the community became the first youngster to qualify as a medical practitioner, setting an example to the entire community and started the tradition of young members of the community pursuing courses of higher education both locally and overseas.

The first ever SRDS Volley ball team in Dar-es-Salaam with Premjibhai Vaghela (centre)

in. It was held in Dar Es-Salaam. This Cup was donated by Premjibhai Vaghela.

In 1965 our first *SRDS* Mombasa squad of 9 players travelled to Dar es Salaam under the captainship of Harilalbhai Chohan, Chandubhai Solanki, Damjibhai Solanki and Babubhai.