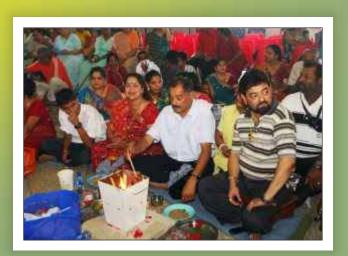

April 9<sup>th</sup> 2011, may be considered as the turning point when the *Samaj* hosted one of its biggest religious events. *Shrimad Bhagvad Gyan Yagna Saptah* which was a religious function took place for over a period of 7 days. Prior to this event a borehole drilling was sponsored by Nanjibhai Maru.

With income accrued from this event the

management committee acquired other assets like tables, chairs, utensils for the Samaj. Shastri Rasikbhai Vyas presided over the *Gyan Yagna Saptah* in which approximately 600 people participated from various Hindu communities.