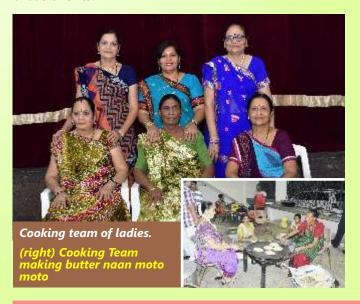

The fourth was the food ration donation and the feeding of cows at Khimjis farm.

The multi-talented ladies wing also has a very good team of cooking ladies who have been at the forefront in making mouth-watering delicacies at all these events.