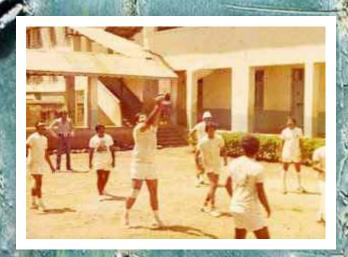

Mr. Mavjibhai Hirji Parmar initiated a "Youth League" to introduce sports activities like volleyball and table tennis; thus a volleyball court was erected within the compound of the Samaj. Thereafter annual tournaments were started with the aim of creating a better understanding with other community members residing in east and central Africa. On the cultural aspects these youngsters were successful in

Since the establishment of our *Samaj* in 1948, sports has been speeding its way through our ancestor's blood that have passed on the rules and built

sportsmanship to be a fundamental building block for the younger generation.

#### VAGHELA VOLLEYBALL CUP

olleyball and Darts were the first ever games to be introduced to our members by our forefathers. The *Vaghela* Cup was the first major volleyball tournament we ever took part