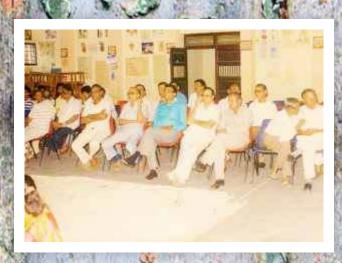

Some active young men namely: Mavjibhai Hirji Parmar, Pragjibhai Velji Solanki, Karsanbhai Harji Vaghela, and Nanjibhai Devji Vaja formed a Society called **Shree Rajput Dhobi Yuvak Mandal** on 20<sup>th</sup> March, 1942 and commenced various activities such as Navratri Garba, Diwali, Janmastmi and marriage ceremonies on a hired plot in old town - near Salim Juma Road (now known as Digo Road) where stands the present Jain Temple "Derasar".

>> Continued on Page 24

Shree Rajput Dhobi Yuvak Mandal - 1942

<< Continued from Page 22

As a result a building was bought on Haile Selassie Road, Mombasa in 1954. Thereafter, our Society was registered and named Shree Rajput Dhobi Samaj. The opening ceremony for the registration was performed by Kanjibhai Laxman Parmar on 15th October, 1955 who donated a generous sum of Ksh 5,251/=.