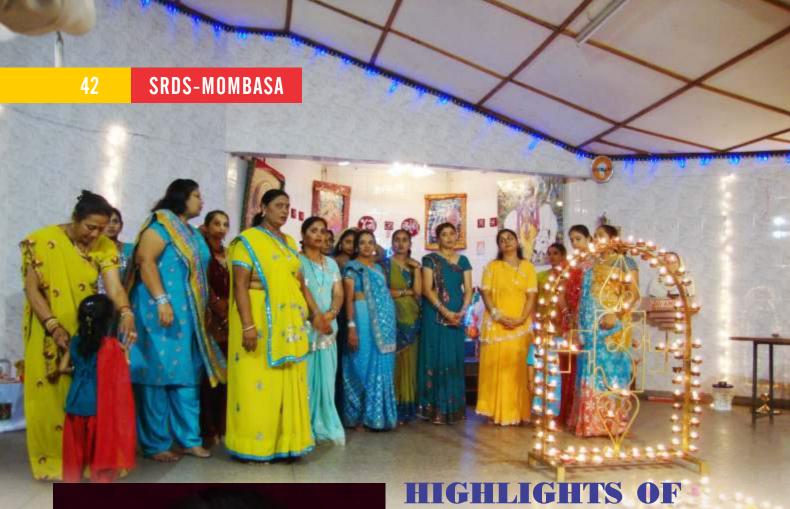

# Bhavitaben N. Chohan SRDS Ladies Wing Chairlady.

he mahila mandal was formed on 16<sup>th</sup> July, 1988 under the leadership of chairlady Pratibhaben H Vaghela. The team which was greatly supported by Trikambhai Vaja took part in various *Garba* competitions at the *Shiv* temple and during *Navratri*.

# SRDS LADIES WING

Distinguished ladies who supported the infant ladies wing are Kantaben Modasia and Lataben Chohan, thereafter the mahila mandal introduced monthly satsungs and religious activities.

A new ladies wing committee which was formed in April 2015 started participating actively in our *Rajput Dhobi Samaj* by organizing many religious and entertainment programs which created unity and harmony in our community. These vibrant and dynamic ladies took up the challenge of renaming the *mahila mandal* into "Ladies wing" under the leadership of Bhavitaben N. Chohan.

She created the greatest bonding relationship among ladies both young and old. The events organized under her leadership have been the greatest eye opener for all the Asian Communities in Mombasa. The activities undertaken by the ladies wing are as follows: