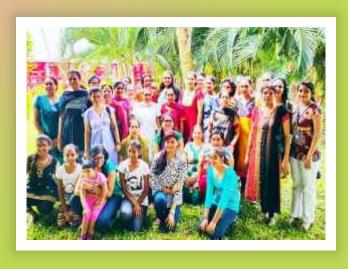

# Bhavitaben N. Chohan SRDS Ladies Wing Chairlady.

he mahila mandal was formed on 16<sup>th</sup> July, 1988 under the leadership of chairlady Pratibhaben H Vaghela. The team which was greatly supported by Trikambhai Vaja took part in various *Garba* competitions at the *Shiv* temple and during *Navratri*.

# SRDS LADIES WING

Distinguished ladies who supported the infant ladies wing are Kantaben Modasia and Lataben Chohan, thereafter the mahila mandal introduced monthly satsungs and religious activities.

A new ladies wing committee which was formed in April 2015 started participating actively in our *Rajput Dhobi Samaj* by organizing many religious and entertainment programs which created unity and harmony in our community. These vibrant and dynamic ladies took up the challenge of renaming the *mahila mandal* into "Ladies wing" under the leadership of Bhavitaben N. Chohan.

She created the greatest bonding relationship among ladies both young and old. The events organized under her leadership have been the greatest eye opener for all the Asian Communities in Mombasa. The activities undertaken by the ladies wing are as follows: