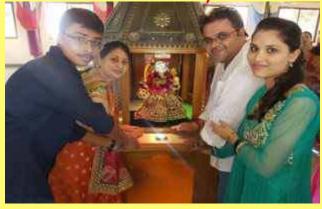

Kitchen Opening by Jayendrabhai Solanki & Family.

In the same year, Maru Bhavan Hall was constructed by Nanjibhai Virchand Maru which increased the capacity to host events at the Samaj. Samaj members also accepted to keep the statues of Nanjibhai's parents besides the *mandir*.

#### << Continued from Page 32

& family donated a magnificent new "dwar" (entrance gate) to our Samaj and later performed the opening ceremony.

Soon after that our Samaj also hosted the 89th

Once again, Marubhai Parivar offered his support for our activities and Nanjibhai sponsored the renovation and donated Ksh 1.3 million towards it. On 10<sup>th</sup> October 2016, Nileshbhai Suryakantbhai Parmar & family donated *Mataji Garbi & Navdurga* 