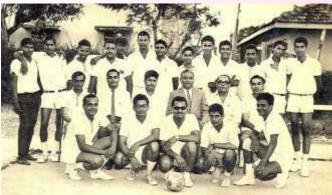

The first ever SRDS Volley ball team in Dar-es-Salaam with Premjibhai Vaghela (centre)

in. It was held in Dar Es-Salaam. This Cup was donated by Premjibhai Vaghela.

In 1965 our first *SRDS* Mombasa squad of 9 players travelled to Dar es Salaam under the captainship of Harilalbhai Chohan, Chandubhai Solanki, Damjibhai Solanki and Babubhai.