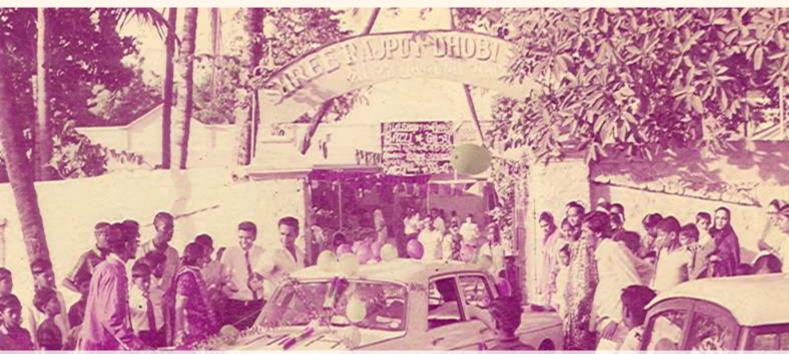

Some active young men namely: Mavjibhai Hirji Parmar, Pragjibhai Velji Solanki, Karsanbhai Harji Vaghela, and Nanjibhai Devji Vaja formed a Society called **Shree Rajput Dhobi Yuvak Mandal** on 20<sup>th</sup> March, 1942 and commenced various activities such as Navratri Garba, Diwali, Janmastmi and marriage ceremonies on a hired plot in old town - near Salim Juma Road (now known as Digo Road) where stands the present Jain Temple "Derasar".

>> Continued on Page 24

Shree Rajput Dhobi Yuvak Mandal - 1942

<< Continued from Page 22

As a result a building was bought on Haile Selassie Road, Mombasa in 1954. Thereafter, our Society was registered and named Shree Rajput Dhobi Samaj. The opening ceremony for the registration was performed by Kanjibhai Laxman Parmar on 15th October, 1955 who donated a generous sum of Ksh 5,251/=.