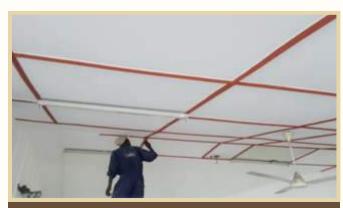

The following details of achievements have so far been undertaken:

Phase 1 includes the beautification of pavement with *cabro* paving blocks outside our premises. Phase 2 included the lower hall renovations which replaced all wooden doors with aluminum doors. Phase 3 encompassed the lower hall washrooms renovations which created more space with modern facilities; added one washroom to cater for disable persons; also renovated adjacent stores and office.

If you're depressed you are living in the past. If you are anxious you are living in the future. If you're at peace you are living in the present.

Phase 4 addressed the renovations of Kitchen to replace the old vents, create extra work tops and replacement of the floor. Phase 5 touches on the renovations of upper hall *Maru Bhavan*.

The main aim of these renovations was to improve and change from old design to modern style by removing old concrete vents which made the hall look very dusty to the latest modern looks with aluminum windows and extensive repairs on the walls and ceiling.

#### **The Results:**

|    | Target for Renovations:                                                                | Suggested Renovations:                                                                                               | Results:  |
|----|----------------------------------------------------------------------------------------|----------------------------------------------------------------------------------------------------------------------|-----------|
| 1. | Louvre windows rusted, broken & in poor condition                                      | Replace with Aluminum sliding windows with one way glass.                                                            | Completed |
| 2. | Old wooden door(s) are broken                                                          | Replace with heavy duty Aluminum doors.                                                                              | Completed |
| 3. | Create 10 new windows                                                                  | 10 new Aluminum sliding windows; this will increase day light and cross ventilation.                                 | Completed |
| 4. | Repair & replace security iron grill for windows                                       | We shall repair the existing iron grill for the windows and install new ones for the new windows.                    | Completed |
| 5. | Remove wall tiles which is falling off                                                 | Replace with wall painting with good finish which would be long lasting.                                             | Completed |
| 6. | Upper hall washroom are outdated and unhygienic                                        | Replace all sanitary ware, improve on layout and make it modern and more hygienic with improved tile work.           | Completed |
| 7. | The ceiling Styrofoam is damaged, with some section of the roof leaking                | Replace the damage Styrofoam and do maintenance of the roof where needed.                                            | Completed |
| 8. | Changing room doors and windows needs repairs                                          | Replace the old windows with aluminum sliding windows and the locks of door to be changed.                           | Completed |
| 9. | Last but not least air vents which makes the hall dusty and difficult to keep it clean | Seal the air vents and ensure provision to install exhaust fan if required for better circulation of air in the hall | Completed |