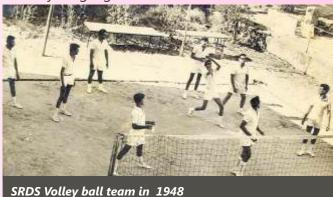

The first volley ball team representing SRDS in Dar.

active member of the community became the first youngster to qualify as a medical practitioner, setting an example to the entire community and started the tradition of young members of the community pursuing courses of higher education both locally and overseas.