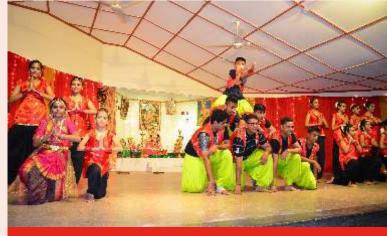

First and foremost, the new team started off by organizing monthly *satsungs* and recitations of *hanuman chalisa*, which gave them tremendous support from SRDS members.

During *Navratri* celebrations, this team organized a fancy dress competition and *Dandia Raas* competition whereby small children dramatized by dressing up as God and Goddesses. The *Dandia Raas* competition winners were awarded gift vouchers while the younger kids were awarded school bags and water bottles.

One of the exceptional events held by the Ladies Wing Dream Team was Krishna Leela Night, an extra ordinary night to remember held on 12th September 2015. This was a dandia raas competition with food stalls on sale welcoming Navratri. Our active ladies prepared mouth watering delicacies which were sold out, generating profit for the community. This event which was open to all Hindu communities hosted around 500 participants from various communities. Fabulous prizes which were won were donated by the family of Manilalbhai Solanki who traveled all the way from Nairobi.