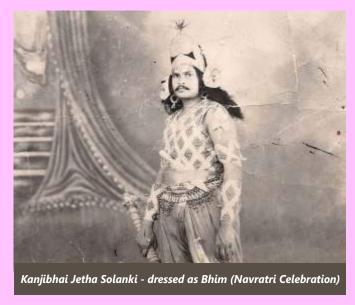

With the assistance of Harjibhai Kalidas Parmar, a beautiful "Garbi" of Goddess Ambe Maa was made. Vesh Bhusha (fancy dressing) became the talk of the town where Kanjibhai Jetha Solanki would dress as Bhim.

Chagganbhai Velji Solanki would dress as Hanuman, Amratlalbhai Devji Vaja as Sita, Narshibhai Nanji Parmar as Ram and Purshotambhai Parmar as Laxman. Other Hindu community members in Mombasa visited our Samaj to enjoy the splendour of Navratri festival every year.