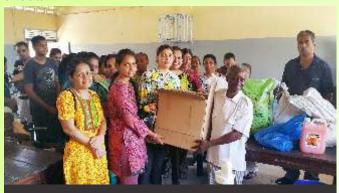

Proceeds from the above functions was directed towards *Gau Charo* (cattle feeding) and other various feeding programs for the needy.

We also had the privilege of feeding needy children at Tulsi Farm in Mtwapa whereby 1,200 children were

fed from a budget of Ksh 60,000 which was approved from our kitty to aid in this donation.

>>Continued on next Page