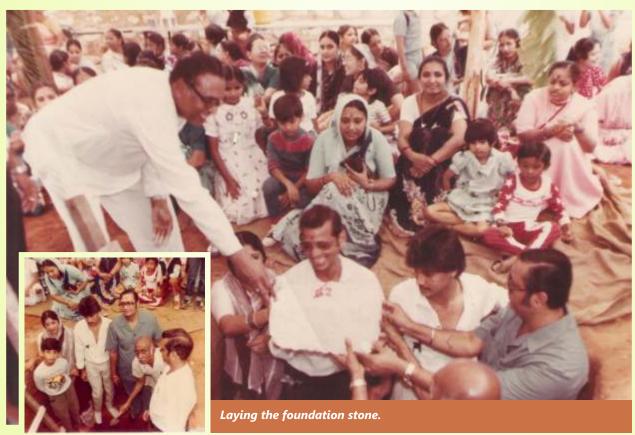

The ceremony of laying the foundation stone for the *Samaj* was performed by Dullabhbhai Gandalal Chauhan on 23rd February, 1986 after which construction work started in April 1986 and completed by end of the year.