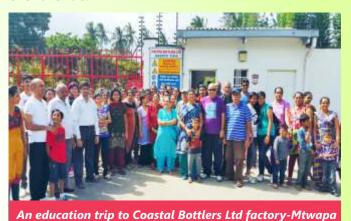

The educational trip to Coastal Bottlers Limited factory also at Mtwapa was undertaken with a budget of Ksh 60,000 approved from our kitty to aid in this donation. The community identifies for commendation Kaushikbhai Vaja and Rupenbhai Chohan for assisting the ladies wing to secure the event venue.