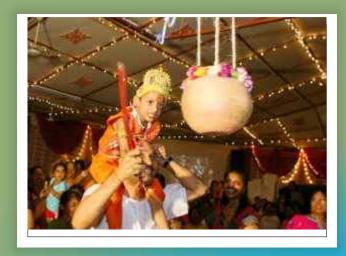

With the assistance of Harjibhai Kalidas Parmar, a beautiful "Garbi" of Goddess Ambe Maa was made. Vesh Bhusha (fancy dressing) became the talk of the town where Kanjibhai Jetha Solanki would dress as Bhim.

>> Continued on Page 24

Shree Rajput Dhobi Yuvak Mandal - 1942

<< Continued from Page 22

As a result a building was bought on Haile Selassie Road, Mombasa in 1954. Thereafter, our Society was registered and named Shree Rajput Dhobi Samaj. The opening ceremony for the registration was performed by Kanjibhai Laxman Parmar on 15th October, 1955 who donated a generous sum of Ksh 5,251/=.

Chagganbhai Velji Solanki would dress as Hanuman, Amratlalbhai Devji Vaja as Sita, Narshibhai Nanji Parmar as Ram and Purshotambhai Parmar as Laxman. Other Hindu community members in Mombasa visited our Samaj to enjoy the splendour of Navratri festival every year.