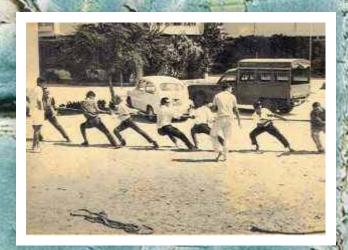

Mr. Mavjibhai Hirji Parmar initiated a "Youth League" to introduce sports activities like volleyball and table tennis; thus a volleyball court was erected within the compound of the Samaj. Thereafter annual tournaments were started with the aim of creating a better understanding with other community members residing in east and central Africa. On the cultural aspects these youngsters were successful in

Since the establishment of our *Samaj* in 1948, sports has been speeding its way through our ancestor's blood that have passed on the rules and built

sportsmanship to be a fundamental building block for the younger generation.

#### VAGHELA VOLLEYBALL CUP

olleyball and Darts were the first ever games to be introduced to our members by our forefathers. The *Vaghela* Cup was the first major volleyball tournament we ever took part