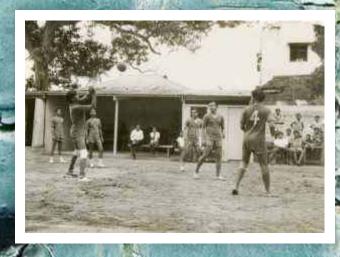

#### VAGHELA VOLLEYBALL CUP

olleyball and Darts were the first ever games to be introduced to our members by our forefathers. The *Vaghela* Cup was the first major volleyball tournament we ever took part

The first ever SRDS Volley ball team in Dar-es-Salaam with Premjibhai Vaghela (centre)

in. It was held in Dar Es-Salaam. This Cup was donated by Premjibhai Vaghela.

In 1965 our first *SRDS* Mombasa squad of 9 players travelled to Dar es Salaam under the captainship of Harilalbhai Chohan, Chandubhai Solanki, Damjibhai Solanki and Babubhai.

The success of this first event motivated our elders to elevate the Easter Sports to an annual event in rotation between Mombasa, Nairobi, Tanga and Dar es Salaam. The aim was to bring together all the Samaj members from various centers to the Easter Sports festival. To enhance the passion for this joyous occasion, the SRDS Mombasa sports volleyball team had been training tirelessly to bag this cup in their trophy cabinet.