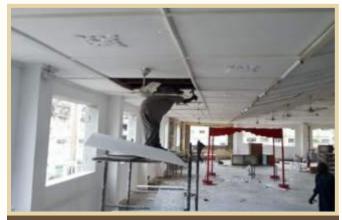

# REPORT ON THE RENOVATION OF MARU BHAVAN HALL BY THE TREASURER

Saritbhai Vaja

hen the current management committee took over leadership in 2015 they deliberated and agreed on the importance of renovating our *Samaj* premises, which has been in use for over 30 years. Renovations of *Maru Bhavan* hall which was on the fifth phase was

The following details of achievements have so far been undertaken:

Phase 1 includes the beautification of pavement with *cabro* paving blocks outside our premises. Phase 2 included the lower hall renovations which replaced all wooden doors with aluminum doors. Phase 3 encompassed the lower hall washrooms renovations which created more space with modern facilities; added one washroom to cater for disable persons; also renovated adjacent stores and office.

If you're depressed you are living in the past. If you are anxious you are living in the future. If you're at peace you are living in the present.

Phase 4 addressed the renovations of Kitchen to replace the old vents, create extra work tops and replacement of the floor. Phase 5 touches on the renovations of upper hall *Maru Bhavan*.

The main aim of these renovations was to improve and change from old design to modern style by removing old concrete vents which made the hall look very dusty to the latest modern looks with aluminum windows and extensive repairs on the walls and ceiling.

#### **The Results:**

|    | Target for Renovations:                                                                | Suggested Renovations:                                                                                               | Results:  |
|----|----------------------------------------------------------------------------------------|----------------------------------------------------------------------------------------------------------------------|-----------|
| 1. | Louvre windows rusted, broken & in poor condition                                      | Replace with Aluminum sliding windows with one way glass.                                                            | Completed |
| 2. | Old wooden door(s) are broken                                                          | Replace with heavy duty Aluminum doors.                                                                              | Completed |
| 3. | Create 10 new windows                                                                  | 10 new Aluminum sliding windows; this will increase day light and cross ventilation.                                 | Completed |
| 4. | Repair & replace security iron grill for windows                                       | We shall repair the existing iron grill for the windows and install new ones for the new windows.                    | Completed |
| 5. | Remove wall tiles which is falling off                                                 | Replace with wall painting with good finish which would be long lasting.                                             | Completed |
| 6. | Upper hall washroom are outdated and unhygienic                                        | Replace all sanitary ware, improve on layout and make it modern and more hygienic with improved tile work.           | Completed |
| 7. | The ceiling Styrofoam is damaged, with some section of the roof leaking                | Replace the damage Styrofoam and do maintenance of the roof where needed.                                            | Completed |
| 8. | Changing room doors and windows needs repairs                                          | Replace the old windows with aluminum sliding windows and the locks of door to be changed.                           | Completed |
| 9. | Last but not least air vents which makes the hall dusty and difficult to keep it clean | Seal the air vents and ensure provision to install exhaust fan if required for better circulation of air in the hall | Completed |