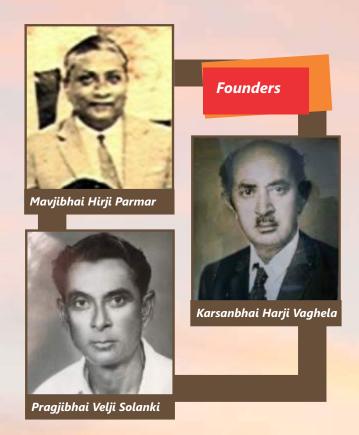

Due to some misunderstandings, *Dhobi* members were socially divided into two groups based on the village they originated from, with those from Kodinar on one side and the rest on the rival side. Mavjibhai Hirji Parmar, with help of a priest from India later reconciled the members and brought them under one umbrella. But as their numbers increased, it became necessary to cater for the social, cultural and religious activities of the Community.

Some active young men namely: Mavjibhai Hirji Parmar, Pragjibhai Velji Solanki, Karsanbhai Harji Vaghela, and Nanjibhai Devji Vaja formed a Society called **Shree Rajput Dhobi Yuvak Mandal** on 20<sup>th</sup> March, 1942 and commenced various activities such as Navratri Garba, Diwali, Janmastmi and marriage ceremonies on a hired plot in old town - near Salim Juma Road (now known as Digo Road) where stands the present Jain Temple "Derasar".

As time progressed and with it, the gradual increase in the population, more intelligent young men felt the necessity for the community to have its own premises but this project needed money.

So two energetic and enthusiastic members of the community Mavjibhai Hirji Parmar and Pragjibhai Velji Solanki toured east and central Africa and Mozambique seeking cash donations to be used to purchase property. Members residing in Mombasa were requested to offer generous donations and interest-free loans which were repayable as early as possible.