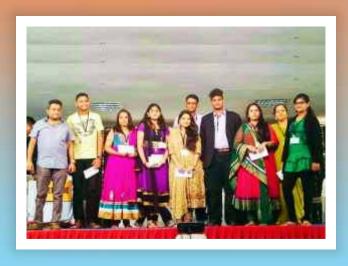

Antakshri winners 2016, (left) Sejelben Parmar, Heetalben Parmar, Nikitbhai Parmar & Tejalben Chudasama.

During the event, 3 teams from our youth took part in an open Asian community tournament where a record of 16 teams participated. At the end of the games our youths won positions 1, 2 and 3, thereby recording one of the best performances.