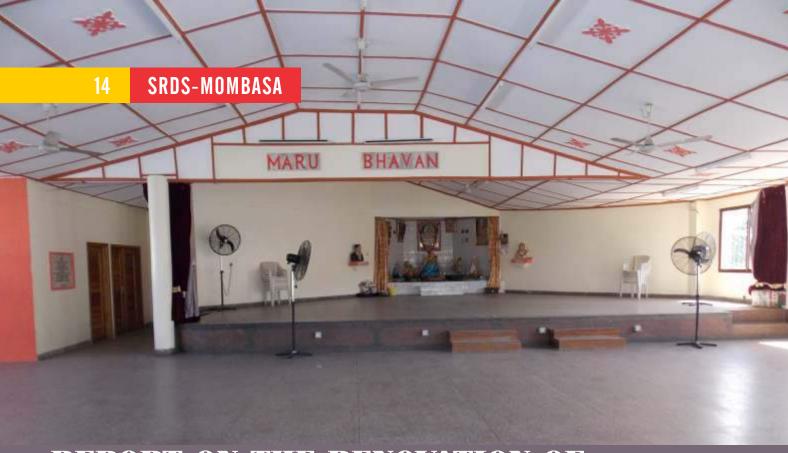

# REPORT ON THE RENOVATION OF MARU BHAVAN HALL BY THE TREASURER

Saritbhai Vaja

hen the current management committee took over leadership in 2015 they deliberated and agreed on the importance of renovating our *Samaj* premises, which has been in use for over 30 years. Renovations of *Maru Bhavan* hall which was on the fifth phase was

The initial budget for the renovations was Ksh 1.3 Million but due to additional improvements and adjustments the cost increased to Ksh 2.1 Million.

agreed upon in our general members meeting of 1<sup>st</sup> August, 2015.

After completion of the renovation, the majestic *Maru Bhavan* Hall was opened on the 25<sup>th</sup> March 2016.

Photo 1: Granite work done by Vapco Construction

Photo 2: Mandir tiles donated by Nikeshbhai H. Chohan