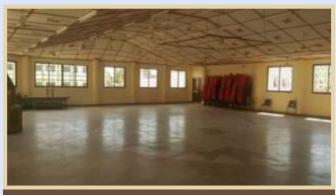

In the last sixty years, our community managed to build its own premises (community hall) twice. The original one was acquired and built in 1955 and the second one, in 1985.

The current community hall on Maalim Juma Road has undergone continuous improvements to meet the modern requirements. It boasts of lower and upper hall each with sitting capacity of 500 people, a volleyball playing field, a modern Kitchen and a two-room flat.