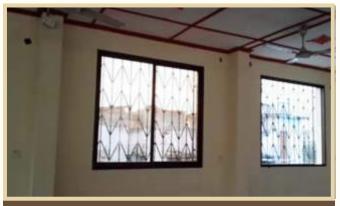

The following details of achievements have so far been undertaken:

Phase 1 includes the beautification of pavement with *cabro* paving blocks outside our premises. Phase 2 included the lower hall renovations which replaced all wooden doors with aluminum doors. Phase 3 encompassed the lower hall washrooms renovations which created more space with modern facilities; added one washroom to cater for disable persons; also renovated adjacent stores and office.

#### **The Results:**

|    | Target for Renovations:                                                                | Suggested Renovations:                                                                                               | Results:  |
|----|----------------------------------------------------------------------------------------|----------------------------------------------------------------------------------------------------------------------|-----------|
| 1. | Louvre windows rusted, broken & in poor condition                                      | Replace with Aluminum sliding windows with one way glass.                                                            | Completed |
| 2. | Old wooden door(s) are broken                                                          | Replace with heavy duty Aluminum doors.                                                                              | Completed |
| 3. | Create 10 new windows                                                                  | 10 new Aluminum sliding windows; this will increase day light and cross ventilation.                                 | Completed |
| 4. | Repair & replace security iron grill for windows                                       | We shall repair the existing iron grill for the windows and install new ones for the new windows.                    | Completed |
| 5. | Remove wall tiles which is falling off                                                 | Replace with wall painting with good finish which would be long lasting.                                             | Completed |
| 6. | Upper hall washroom are outdated and unhygienic                                        | Replace all sanitary ware, improve on layout and make it modern and more hygienic with improved tile work.           | Completed |
| 7. | The ceiling Styrofoam is damaged, with some section of the roof leaking                | Replace the damage Styrofoam and do maintenance of the roof where needed.                                            | Completed |
| 8. | Changing room doors and windows needs repairs                                          | Replace the old windows with aluminum sliding windows and the locks of door to be changed.                           | Completed |
| 9. | Last but not least air vents which makes the hall dusty and difficult to keep it clean | Seal the air vents and ensure provision to install exhaust fan if required for better circulation of air in the hall | Completed |