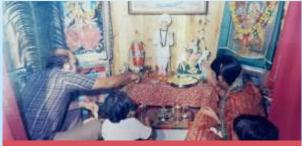

Kitchen Opening by Jayendrabhai Solanki & Family.

In the same year, Maru Bhavan Hall was constructed by Nanjibhai Virchand Maru which increased the capacity to host events at the Samaj. Samaj members also accepted to keep the statues of Nanjibhai's parents besides the *mandir*.

April 9<sup>th</sup> 2011, may be considered as the turning point when the *Samaj* hosted one of its biggest religious events. *Shrimad Bhagvad Gyan Yagna Saptah* which was a religious function took place for over a period of 7 days. Prior to this event a borehole drilling was sponsored by Nanjibhai Maru.